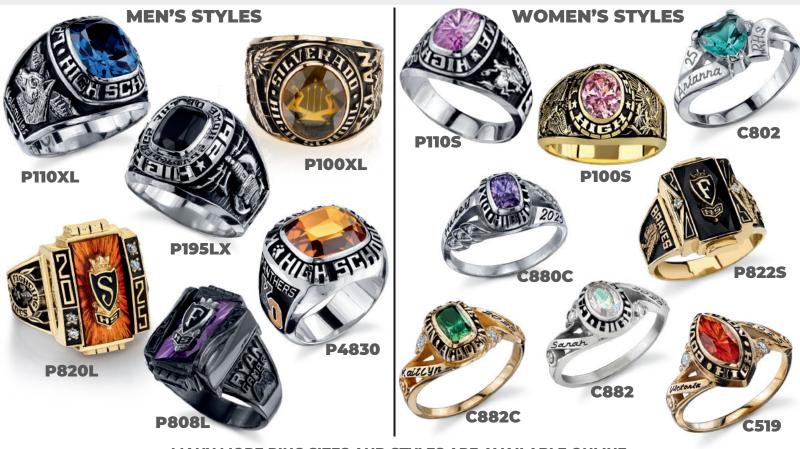

# YOUR STORY YOUR STYLE

PRICES SHOWN ARE FOR ULTRIUM METAL. ALL OTHER METAL PRICING CAN BE FOUND ONLINE OR IN PERSON WITH OUR SALES TEAM!

SCAN THE QR CODE

TO VIEW ALL

**PRIDESIDE OPTIONS** 

#### STANDARD PRICING INCLUDES:

- Up to 2 Prideside Designs
- Your name on Right Side
- Custom School Mascot
- Antique or Natural Finish
- 3 Initials Engraved or Name/Text inside ring
- Polished or Hand-Sculptured Palm side
- Imperial, Smooth, Diamond, or Galaxy Cut stone
- Choice of Birthstone, Black Onyx, Mother of Pearl, Navy Blue, Ocean Teal, Padparadschah
- Vistavue, Sunburst, Rainbow Stone Options

#### • Full Lifetime Warranty

• Lost Ring Program

#### **PREMIUM ADD-ON OPTIONS:**

- Signature Engraving \$30
- Spirit Symbol \$30
- Spirit Blast \$30
- Cubic Zirconia Stones \$100
- Stealth Ultrium Price + \$125
- Multi-Metal Ultrium Price + \$150

**AN EXCLUSIVE HERFF JONES PARTNERSHIP** 