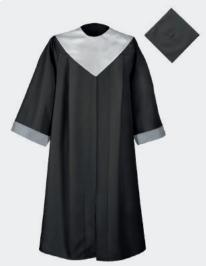

# **SHILOH CAP & GOWN PACKAGES** \*\$25 Late Fee Begins February 1\*

## **PACKAGE A: \$210**

Includes your Senior Dues/Graduation Fees along with your Cap, Gown, Tassel, & Stole, Diploma/Cover, 2 SHS Shirts, Customized Yardsign\*, & Yearbook\*\*! \*\*YEARBOOK IS ONLY **INCLUDED THROUGH** 1/31.Dues paid 2/1 and after will NOT receive a yearbook. \*CUSTOMIZED YARDSIGN IS ONLY INCLUDED THROUGH 3/31