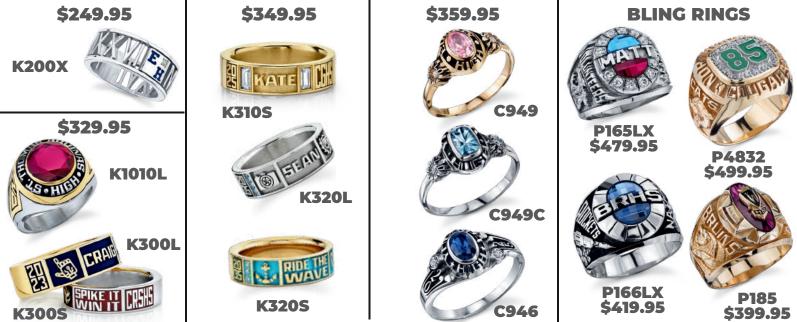

## KENDRA SCOTT

KS100(L).

Davis Traditional Small KS100 (S) •

Davis Halo KS300 (S)▲●

PRICES SHOWN ARE FOR ULTRIUM METAL. ALL OTHER METAL PRICING CAN BE FOUND ONLINE OR IN PERSON WITH OUR SALES TEAM!

WWW.SCHOLASTICIMAGES.COM